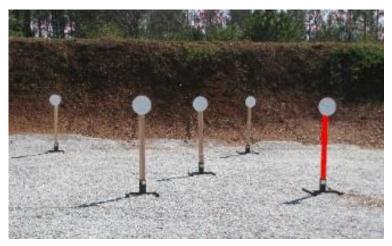

- 4 to 5 stages (depending on weather)
  - 5 Steel targets per stage
  - 5 String per stage ( 4 best time for score)
  - o Pistol divisions shot at 10 yards
  - o Rifle divisions shot at 15 yards
- 4 Divisions.
  - o RimFire Pistol Iron Sights
  - o RimFire Pistol Optics
  - o RimFire Rifle Iron Sights
  - o RimFire Rifle Optics
- Electronic scoring with Practiscore tablets
  - o Results will be available after stage tear down
  - o Results will be posted to TSGC website with in a 7 days